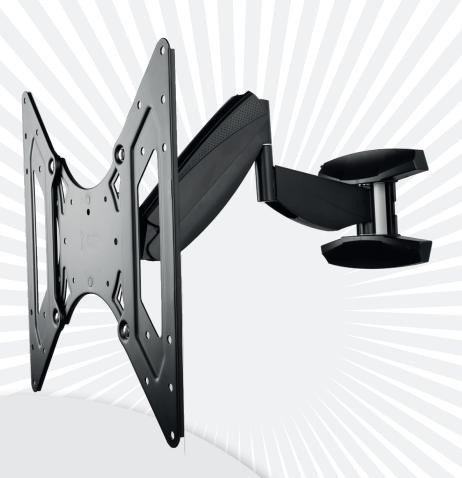

# **Interactive Full motion lifestyle TV mount**

The AIFM4040 provides excellent viewing adjustability for small to medium sized TV's up to a size of 55".

With a interactive full motion, cable managment and versatile mounting options the AIFM4040 is a mount that offers an ergonomic viewing platform and an aesthetically pleasing look for the home or office.

# **FEATURES AND BENEFITS**

Allows you to find and maintain a comfortable viewing angle

**CABLE MANAGMENT** Conceals cables for a clean look

## **CONSTANT FORCE TECHNOLOGY**

INTERACTIVE FULL MOTION Let you easily make light touch adjustments without the use of knobs or levers

# **EXTENDABLE DESIGN**

Holds your TV between 58mm & 555mm from the wall to suit your preferences

**FINISH** Black